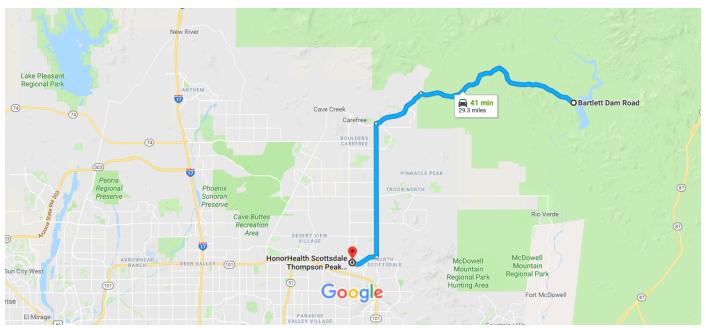

# Orienteering Event Safety Plan

Bartlett Lake, Tonto National Forest, Arizona

Attachment 1 Map to Local Emergency Hospital

### Google Maps

Bartlett Dam Rd, Arizona to HonorHealth Drive 29.3 miles, 41 min Scottsdale Thompson Peak Medical Center - - Emergency Room

Map data ©2018 Google 2 mi \_\_\_\_

#### Bartlett Dam Rd

Arizona

#### Take Bartlett Dam Rd and N Pima Rd to N Scottsdale Healthcare Dr in Scottsdale

|            |       |                                                     | 41 min (29.2 mi) |
|------------|-------|-----------------------------------------------------|------------------|
| 1          | 1.    | Head northwest on Bartlett Dam Rd toward Srv Rd 459 |                  |
|            |       |                                                     | 13.3 mi          |
| 4          | 2.    | Turn left onto N Cave Creek Rd                      |                  |
|            |       |                                                     | 4.2 mi           |
| 4          | 3.    | Turn left onto N Pima Rd                            |                  |
| _          | 4     | Time sinks and E.Thamanan Dark Dlane                | 9.8 mi           |
| L          | 4.    | Turn right onto E Thompson Peak Pkwy                | 10.              |
|            |       |                                                     | 1.9 mi           |
| Cont       | tinue | e on N Scottsdale Healthcare Dr to your destination |                  |
|            |       |                                                     | 1 min (492 ft)   |
| <b>L</b> → | 5.    | Turn right onto N Scottsdale Healthcare Dr          |                  |
|            |       |                                                     | 171 ft           |
| 4          | 6.    | Turn left                                           |                  |
|            |       |                                                     | 233 ft           |

1 of 2 4/9/18, 9:02 PM

| Ļ | 7. | Keep right                                   | 49 ft |
|---|----|----------------------------------------------|-------|
| 4 | 8. | Sharp left  Destination will be on the right | 1510  |
|   |    |                                              | 39 ft |

#### HonorHealth Scottsdale Thompson Peak Medical Center - - Emergency Room

7400 E Thompson Peak Pkwy, Scottsdale, AZ 85255

These directions are for planning purposes only. You may find that construction projects, traffic, weather, or other events may cause conditions to differ from the map results, and you should plan your route accordingly. You must obey all signs or notices regarding your route